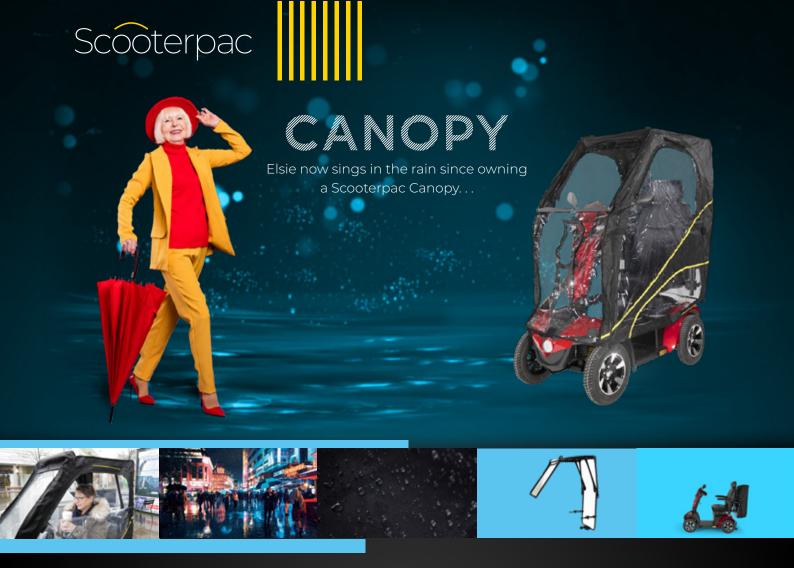

# Canopy Technical Specifications

Frame Material Powder Coated Aluminium

Window Material Perspex

Maximum Windspeed 40mph