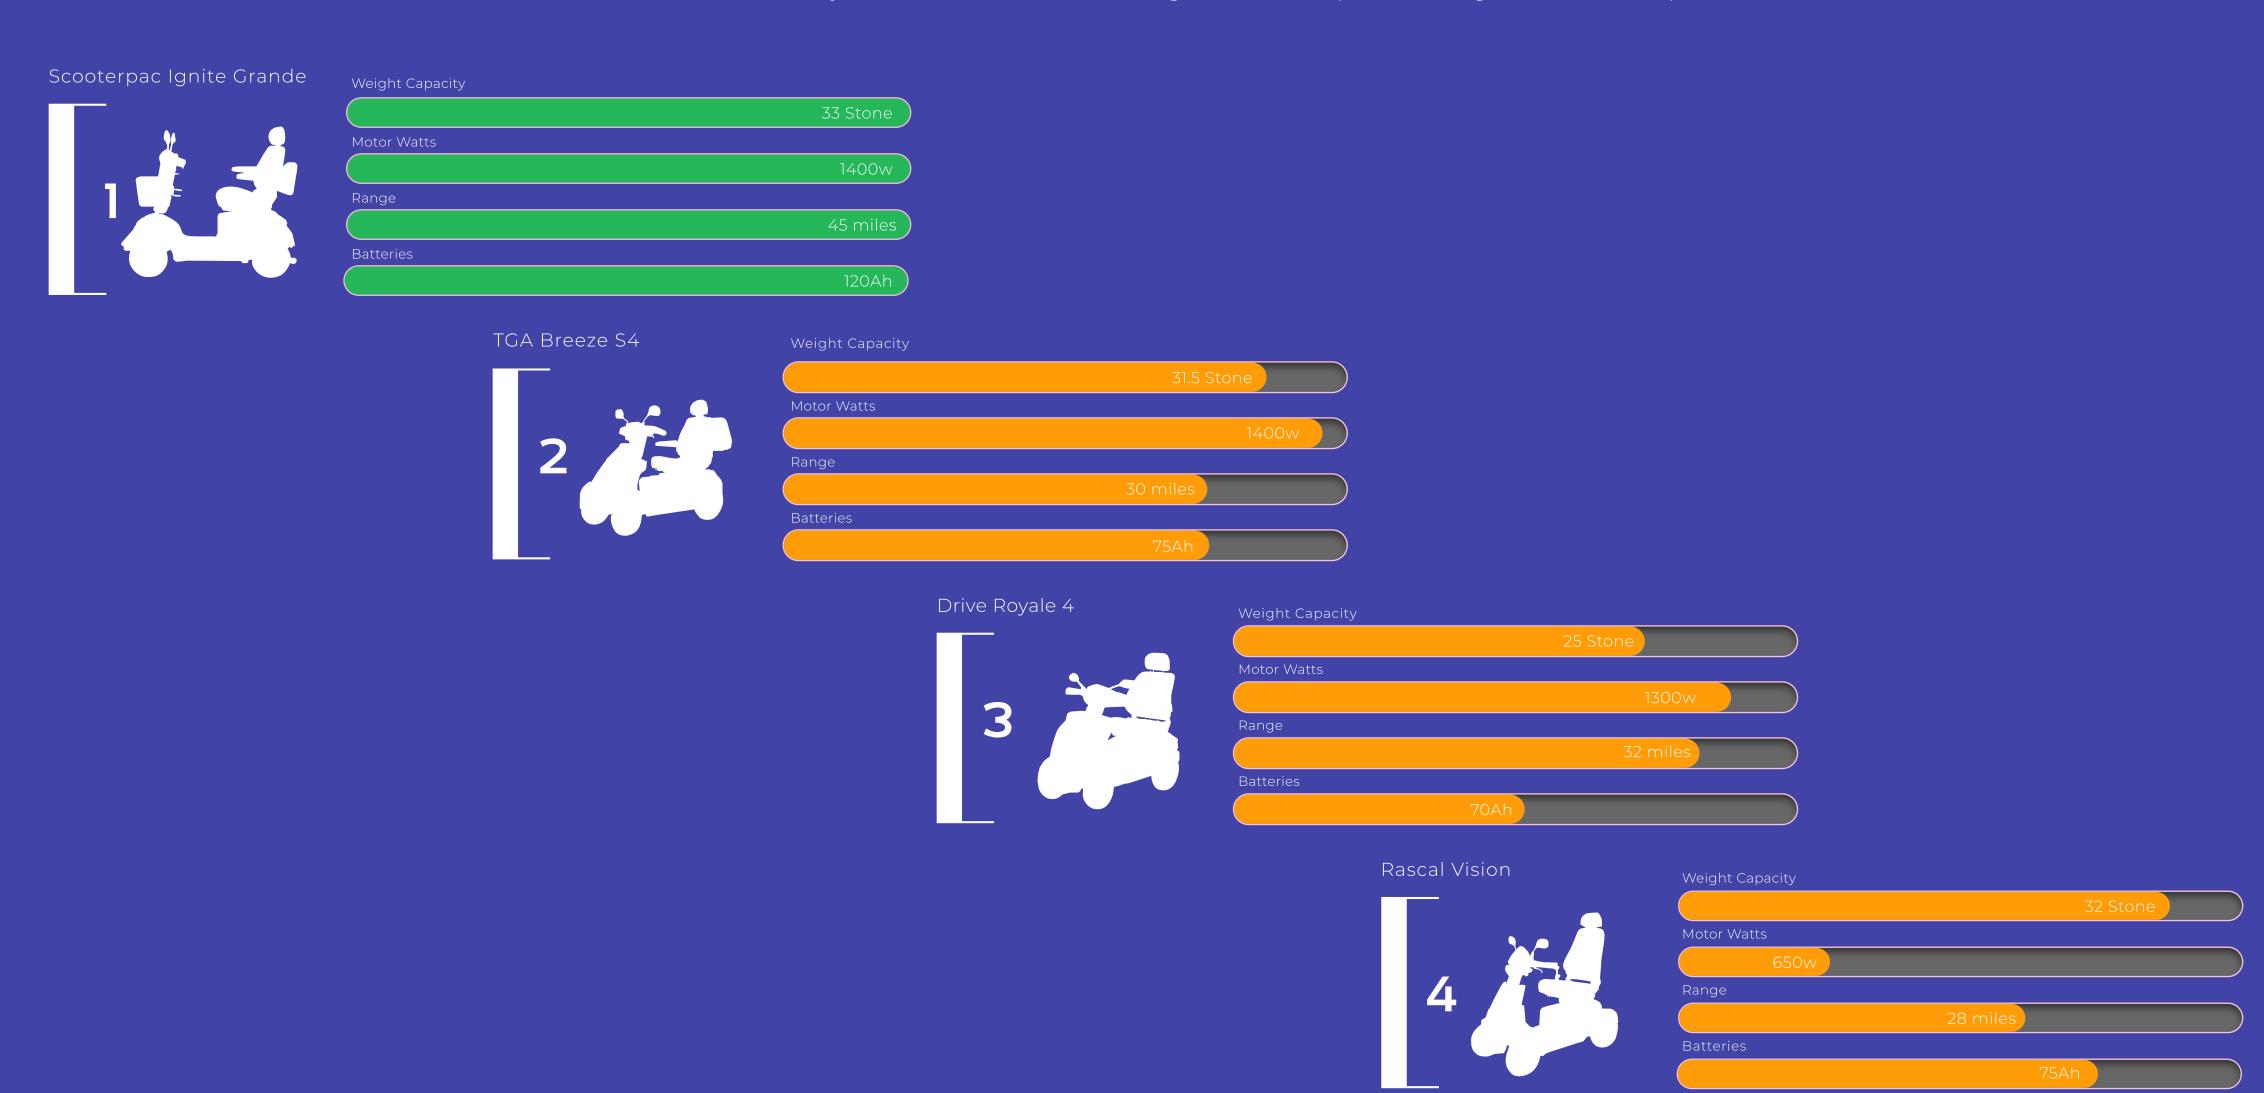

### Pole Position

First to cross the line every time... Discover how the Ignite Grande performs again in the competition.

<sup>\*</sup> Specifications correct at time of publishing.

### Ignite Grande Technical Specifications

#### **Batteries**

120Ah

#### Size

Height: 1480m / 58.2 inches Length: 1700m / 67 inches Width: 770m / 30.3 inches

### **Speed Modes**

4mph, 8mph

International speeds available dependant on jurisdiction and local legislation.

**Braking System** 

Tyres

Pneumatic

#### Range

45 miles

Range may vary with battery charge/condition/option, terrain type, tyre condition & vehicle loading.

Weight Capacity

210kg / 33 stone

Wheels

Front 14 inches Rear 16 inches

Motor

Rear Wheel Drive Sealed Transaxle 1400 (4 Pole) 24 Volt DC

**Ground Clearance** 95mm (unloaded)

Maximum Slope

12 degrees

**(** 0330 124 1733

www .scooterpac.com