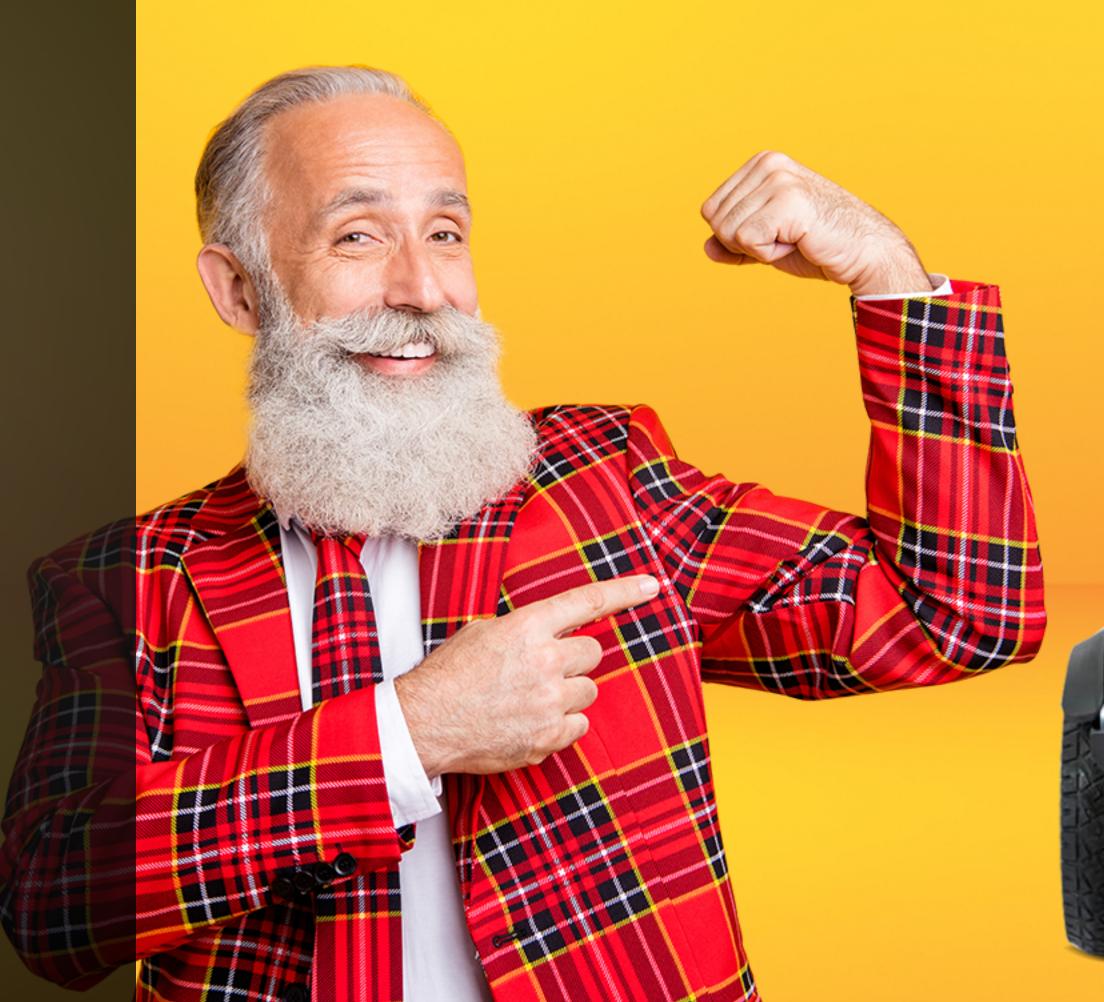

# Oh Yeah!

Pete's heard the Ignite Grande comes with more muscle power with the 1400W motor.