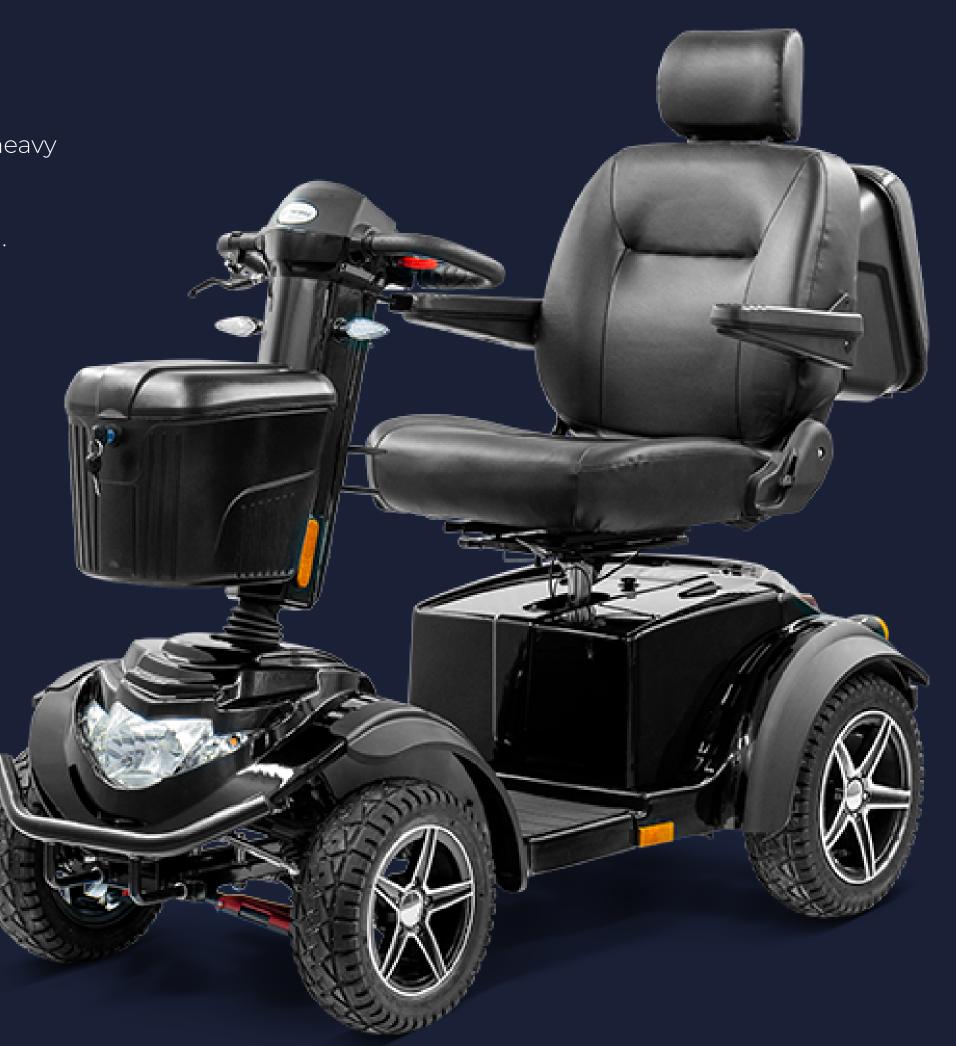

## 

As a robust mobility scooter, the Ignite Grande has been designed with a larger weight capacity, heavy duty suspension and a wider heated seat.

Travel in style and turn heads with the most powerful and durable mobility scooter ever produced. Stay in the groove by taking advantage of the extra wide luxurious heated seat, with backrest and cushion warmth.

### Featuring a Luxury Heated Seat as standard.

Encircle your body using purposely designed technology – enabling you to take to the road in ultimate comfort, all day long.

With Ultra-Soft Suspension navigate any environment from your local cobble streets to the rural off-road tracks.