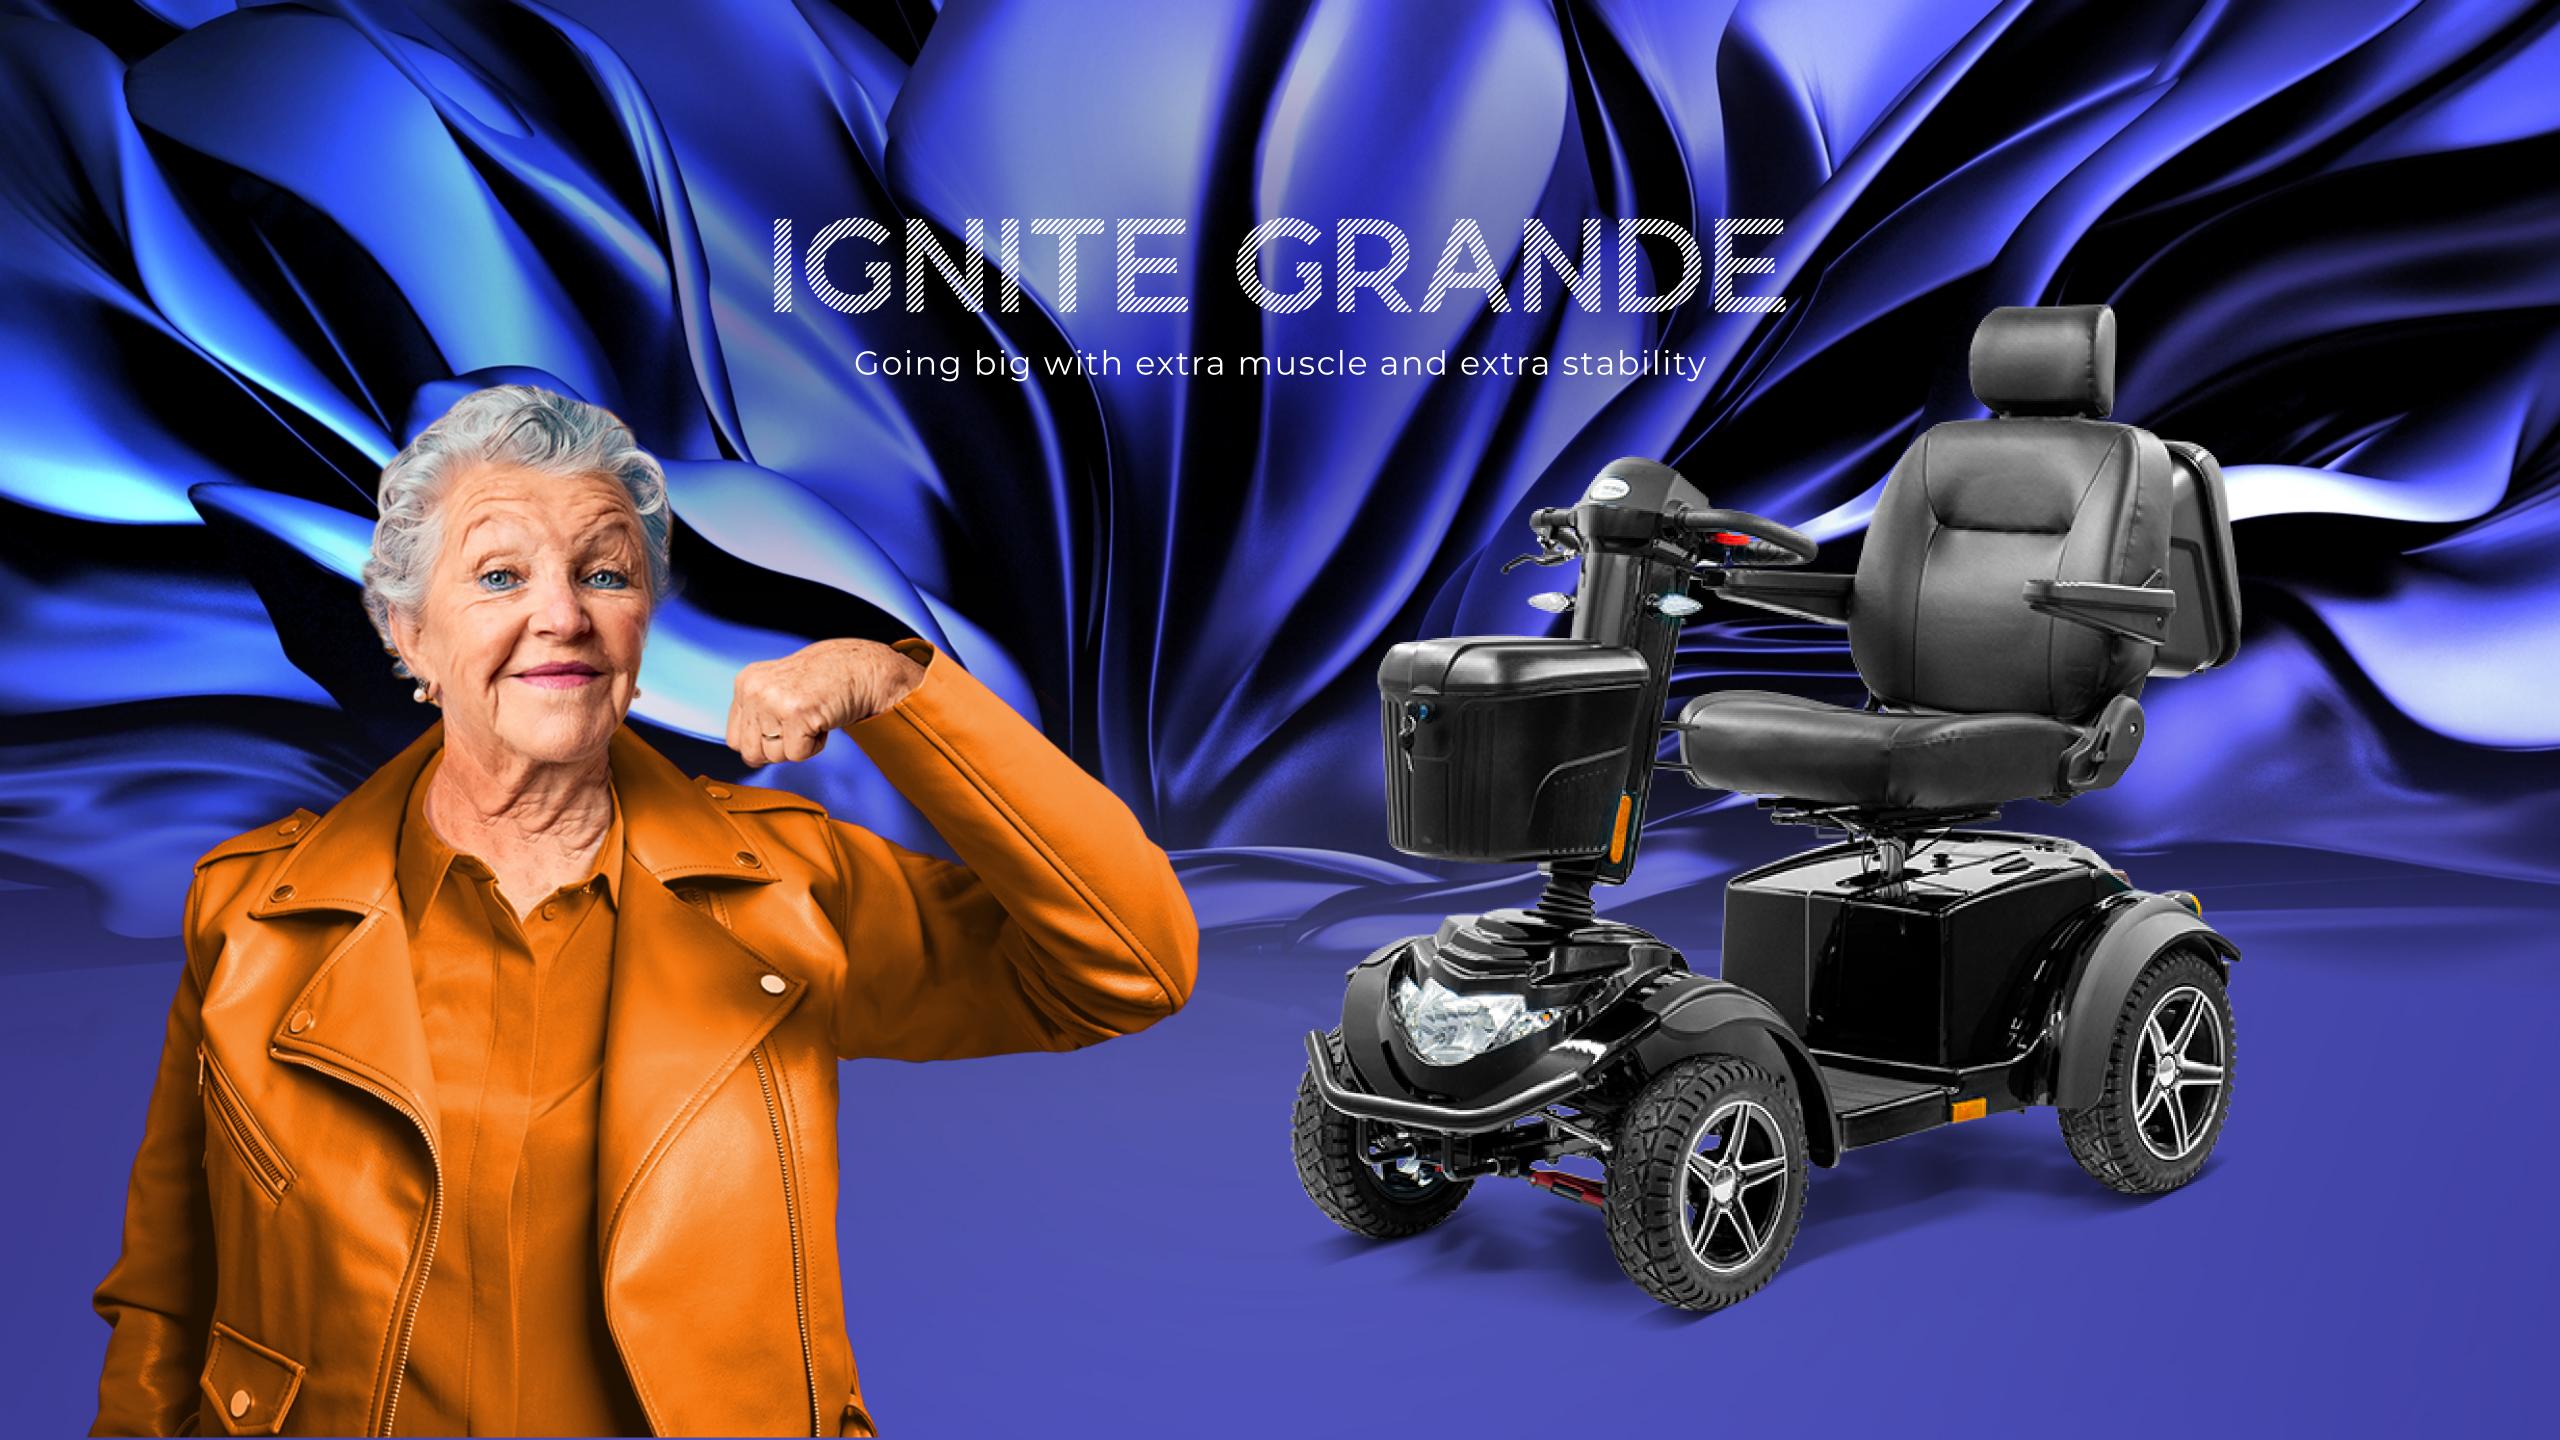

## 

As a robust mobility scooter, the Ignite Grande has been designed with a larger weight capacity, heavy duty suspension and a wider heated seat.

Travel in style and turn heads with the most powerful and durable mobility scooter ever produced. Stay in the groove by taking advantage of the extra wide luxurious heated seat, with backrest and cushion warmth.

Just like Agnes, you've finally found that extra muscle.

# Oh Yeah!

Pete's heard the Ignite Grande comes with more muscle power with the 1400W motor.

### Featuring a Luxury Heated Seat as standard.

Encircle your body using purposely designed technology – enabling you to take to the road in ultimate comfort, all day long.

With Ultra-Soft Suspension navigate any environment from your local cobble streets to the rural off-road tracks.

### Oh la la!

Agnes has just experienced toasty seating!

Turn your winter into summer with the Heated Seat – standard on the new Ignite Grande.