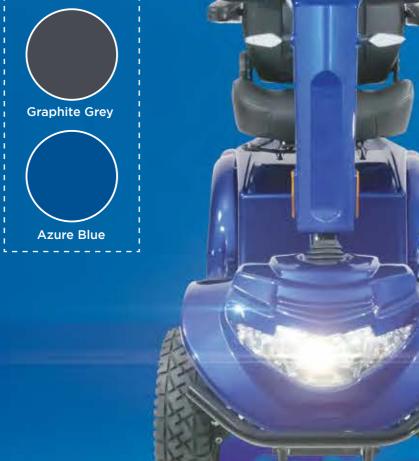

1 International speeds available dependant on jurisdiction and local legislation. 2 Range may vary with battery charge/condition/option, terrain type, tyre condition & vehicle loading.

Azure Blue

The Ignite - first to cross the line every time.