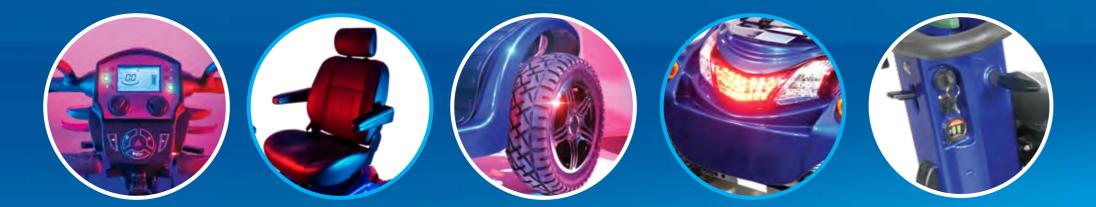

#### Jam packed with features

- Digital Dashboard Speedometer & Trip Computer
- Luxury Captain Seat
- Super Grip Tyres
- Dazzling Front & Rear Lights
- Dual USB Charging

Albert's just heard – the new Ignite mobility scooter has arrived...

Featuring Heated Seat as standard.

Embrace your body using purposely designed technology – enabling you to take to the road in ultimate comfort, all day long.

With Ultra-Soft Suspension navigating any environment from your local cobble streets to the rural off-road tracks.

#### Your heavenly hot seat

\_\_\_\_\_

- Heated seat activated using simple touch button.
- Crafted with highly durable, easy clean fabric.
- Four-way adjustable driving position.
- Independently moving arm rests ensure complete posture stability.
- 90-degree swivel facilitates effortless access.