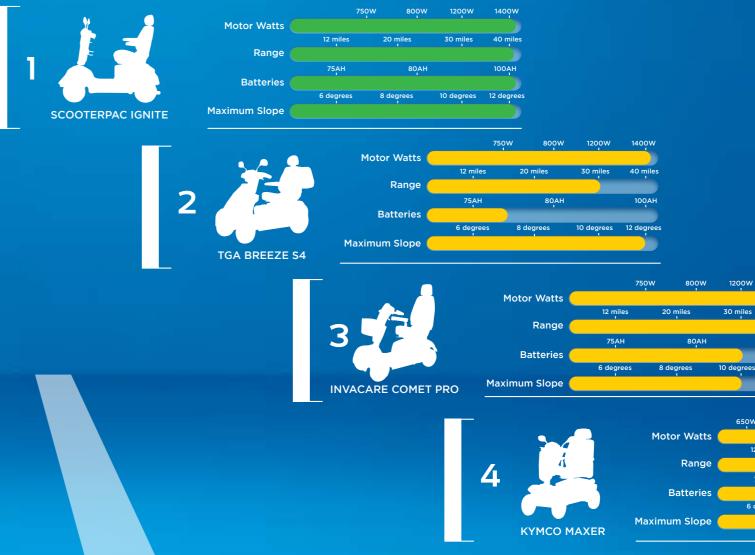

Oh Yeah!

Albert has heard the new Ignite is fitted with the powerful Super 1400-Watt Motor. Banging!

#### You can go the distance

With the supercharged battery setup and streamlined chassis, distance can no longer separate you from loved ones.

Chart your adventure – spend quality time with family and friends, visit all your favourite shops and cruise through the fresh countryside air, all on one charge.

### 

| Class                    | 3                                                                    |
|--------------------------|----------------------------------------------------------------------|
| Motor                    | Rear Wheel Drive<br>Sealed Transaxle<br>1400w (4 pole)<br>24 Volt DC |
| Speed Modes <sup>1</sup> | 4mph, 8mph                                                           |
| Range <sup>2</sup>       | 40 miles                                                             |
| Batteries                | 100Ah                                                                |
| Brakes                   | Electromagnetic                                                      |
| Weight Capacity          | 178kg / 28 stone                                                     |
| Ground Clearance         | 75mm (unloaded)                                                      |
| Height                   | 1280mm                                                               |
| Width                    | 690mm                                                                |
| Length                   | 1700mm                                                               |
| Maximum Slope            | 12 degrees                                                           |
| Wheels                   | 8 Inches                                                             |
| Tyres                    | 14 inches                                                            |