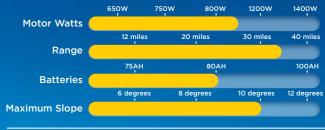

### 

| Class                    | 3                                                                    |
|--------------------------|----------------------------------------------------------------------|
| Motor                    | Rear Wheel Drive<br>Sealed Transaxle<br>1400w (4 pole)<br>24 Volt DC |
| Speed Modes <sup>1</sup> | 4mph, 8mph                                                           |
| Range <sup>2</sup>       | 40 miles                                                             |
| Batteries                | 100Ah                                                                |
| Brakes                   | Electromagnetic                                                      |
| Weight Capacity          | 178kg / 28 stone                                                     |
| Ground Clearance         | 75mm (unloaded)                                                      |
| Height                   | 1280mm                                                               |
| Width                    | 690mm                                                                |
| Length                   | 1700mm                                                               |
| Maximum Slope            | 12 degrees                                                           |
| Wheels                   | 8 Inches                                                             |
| Tyres                    | 14 inches                                                            |