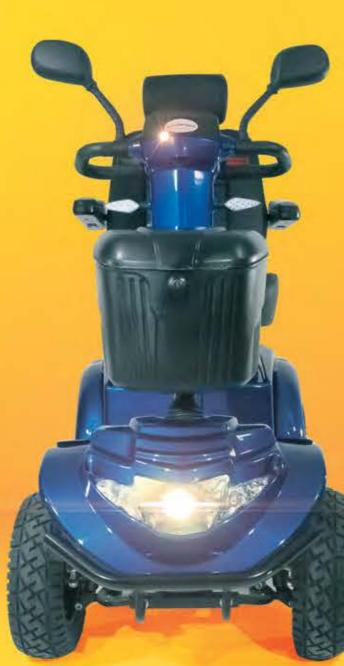

### 

The all-new Ignite is likely to be the most powerful mobility scooter ever produced.

Your ticket to endless scootering pizzazz has arrived – now you can travel with supreme confidence and utter reassurance.

#### Jam packed with features

- Digital Dashboard Speedometer & Trip Computer
- Luxury Captain Seat
- Super Grip Tyres
- Dazzling Front & Rear Lights
- Dual USB Charging

Albert's just heard – the new Ignite mobility scooter has arrived...

Featuring Heated Seat as standard.

Embrace your body using purposely designed technology – enabling you to take to the road in ultimate comfort, all day long.

With Ultra-Soft Suspension navigating any environment from your local cobble streets to the rural off-road tracks.