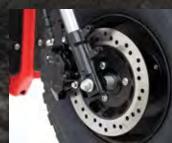

#### **PRODUCT FEATURES**

Feel The Road Controls

Super Grip Tyres

Off-Road Ready Seating

Bright Surround Lighting

Hydraulic Braking System

Monster Shock Absorbers

**Biker Footrests** 

#### **TECH SPECS**

| Class              | 3                                                               | Speed Modes <sup>1</sup> | 4mph, 8mph, 16mph |
|--------------------|-----------------------------------------------------------------|--------------------------|-------------------|
| Motor              | Front & Rear Wheel Drive<br>Two Motors<br>500W Rated 1500W Peak | Range <sup>2</sup>       | 30 miles          |
|                    |                                                                 | Batteries                | 60V 32Ah SLA      |
| Brakes             | Dual Hydraulic Brakes                                           |                          |                   |
| Weight Capacity    | 150kg/24 stone                                                  |                          |                   |
| Ground Clearance   | 170mm ( unloaded)                                               |                          |                   |
| Height             | 1150mm                                                          | Length                   | 2000mm            |
| Width <sup>3</sup> | 845mm                                                           |                          |                   |
| Tyres              | Front - 21" x 7" x 10" // Rear -23" x 7" x 10"                  |                          |                   |
| Maximum Slope      | 25 degrees                                                      |                          |                   |
| Seat Back Height   | 340mm                                                           | Seat Width               | 475mm             |