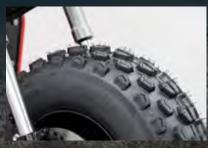

#### **PRODUCT FEATURES**

Feel The Road Controls

Super Grip Tyres

Off-Road Ready Seating

Bright Surround Lighting

Hydraulic Braking System

Monster Shock Absorbers

**Biker Footrests** 

#### **TECH SPECS**

| Class              | 3                                                               | Speed Modes <sup>1</sup> | 4mph, 8mph, 16mph |
|--------------------|-----------------------------------------------------------------|--------------------------|-------------------|
| Motor              | Front & Rear Wheel Drive<br>Two Motors<br>500W Rated 1500W Peak | Range <sup>2</sup>       | 30 miles          |
|                    |                                                                 | Batteries                | 60V 32Ah SLA      |
| Brakes             | Dual Hydraulic Brakes                                           |                          |                   |
| Weight Capacity    | 150kg/24 stone                                                  |                          |                   |
| Ground Clearance   | 170mm ( unloaded)                                               |                          |                   |
| Height             | 1150mm                                                          | Length                   | 2000mm            |
| Width <sup>3</sup> | 845mm                                                           |                          |                   |
| Tyres              | Front - 21" x 7" x 10" // Rear -23" x 7" x 10"                  |                          |                   |
| Maximum Slope      | 25 degrees                                                      |                          |                   |
| Seat Back Height   | 340mm                                                           | Seat Width               | 475mm             |