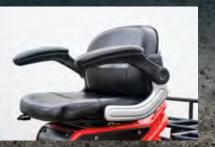

#### **PRODUCT FEATURES**

Feel The Road Controls

Super Grip Tyres

Off-Road Ready Seating

Bright Surround Lighting

Hydraulic Braking System

Monster Shock Absorbers

**Biker Footrests** 

#### **TECH SPECS**

| Class              | 3                                                               | Speed Modes <sup>1</sup> | 4mph, 8mph, 16mph |
|--------------------|-----------------------------------------------------------------|--------------------------|-------------------|
| Motor              | Front & Rear Wheel Drive<br>Two Motors<br>500W Rated 1500W Peak | Range <sup>2</sup>       | 30 miles          |
|                    |                                                                 | Batteries                | 60V 32Ah SLA      |
| Brakes             | Dual Hydraulic Brakes                                           |                          |                   |
| Weight Capacity    | 150kg/24 stone                                                  |                          |                   |
| Ground Clearance   | 170mm ( unloaded)                                               |                          |                   |
| Height             | 1150mm                                                          | Length                   | 2000mm            |
| Width <sup>3</sup> | 845mm                                                           |                          |                   |
| Tyres              | Front - 21" x 7" x 10" // Rear -23" x 7" x 10"                  |                          |                   |
| Maximum Slope      | 25 degrees                                                      |                          |                   |
| Seat Back Height   | 340mm                                                           | Seat Width               | 475mm             |