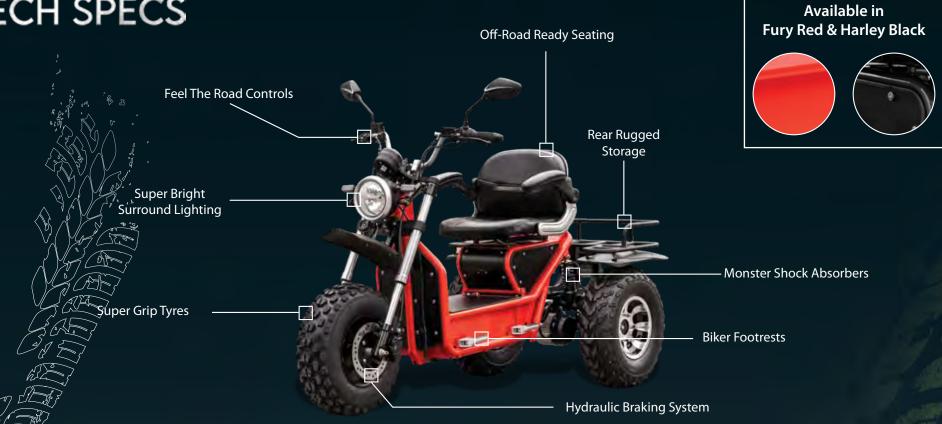

#### **PRODUCT FEATURES**

Feel The Road Controls

Super Grip Tyres

Off-Road Ready Seating

Bright Surround Lighting

Hydraulic Braking System

Monster Shock Absorbers

**Biker Footrests** 

Rear Rugged Storage

#### **TECH SPECS**

| Class              | 3                                                               | Speed Modes <sup>1</sup> | 4mph, 8mph, 16mph |
|--------------------|-----------------------------------------------------------------|--------------------------|-------------------|
| Motor              | Front & Rear Wheel Drive<br>Two Motors<br>500W Rated 1500W Peak | Range <sup>2</sup>       | 30 miles          |
|                    |                                                                 | Batteries                | 60V 32Ah SLA      |
| Brakes             | Dual Hydraulic Brakes                                           |                          |                   |
| Weight Capacity    | 150kg/24 stone                                                  |                          |                   |
| Ground Clearance   | 170mm ( unloaded)                                               |                          |                   |
| Height             | 1150mm                                                          | Length                   | 2000mm            |
| Width <sup>3</sup> | 845mm                                                           |                          |                   |
| Tyres              | Front - 21" x 7" x 10" // Rear -23" x 7" x 10"                  |                          |                   |
| Maximum Slope      | 25 degrees                                                      |                          |                   |
| Seat Back Height   | 340mm                                                           | Seat Width               | 475mm             |