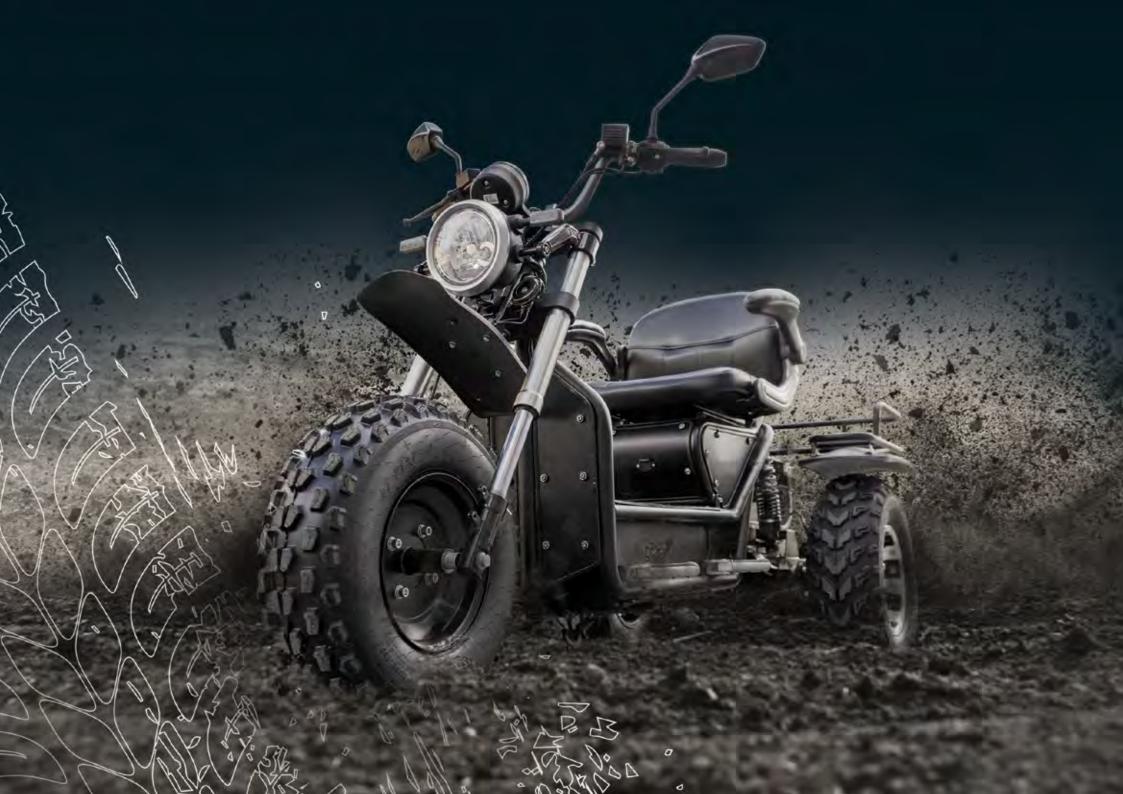

#### THE TRAIL-READY MONSTER

The all-new Invader is the only mobility scooter specifically designed to overcome the most challenging trails. Forget regular pavements and roads, the All-Wheel Drive setup will empower you to tackle gravel, dirt tracks, sand and even snow!

We have yet to discover any surface that is off limits.

A specialist battery setup enables a range of up to 30 miles. If you are looking for an awesome 3 Wheeled Scooter – look no further! **No more compromises** – The Invader supports you to enjoy the outdoors just as mother nature intended. Achieve balanced speed and the ultimate ruggedness that is bound to turn heads when you fly by.

Think you have already encountered the ultimate off-road mobility scooter? Think again.