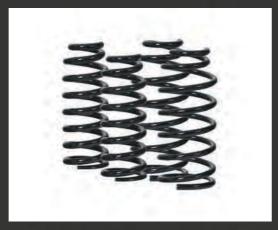

## features & benefits

The Tandem is supercharged with features to make getting around with company as fun, practical and comfortable as possible.

Super soft suspension Unrivalled comfort that makes for quieter driving