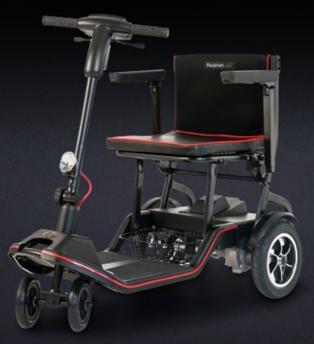

## Feather FOLD

The lightweight folding transportable mobility scooter

## Feather Fold Technical Specifications

Class 2 Mobility Scooter

Batteries
10Ah Lithiun

Overall Size

Height: 914mm / 36 inches Length: 953mm / 37.5 inches Width: 559mm / 22 inches

**Speed Mode** 4mph

Braking System Electromagnetic