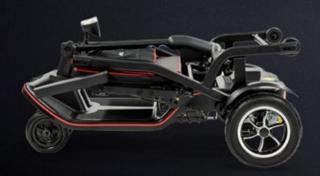

## Feather FOLD

The lightweight folding transportable mobility scooter

Folded Flat Size

Height: 457mm / 18 inches Length: 953mm / 37.5 inches Width: 559mm / 22 inches

Range

Up to 7.5 miles\*
Range may vary with battery charge/
condition/option, terrain type, tyre
condition & vehicle loading.